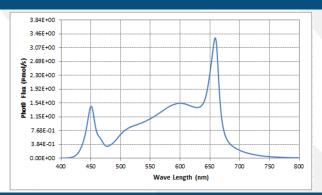

(800) 205-7216 thriveagritech.com info@thriveagritech.com

# Boost XE





**LED Light Bar** 

Boost XE is a high efficiency LED grow light designed to optimize plant growth for cannabis, leafy greens, vegetables and floriculture.

### **APPLICATIONS & FEATURES**

Multi-tier cannabis flower & veg up to 1,800 µmols/m²/sec

Single-tier leafy greens 200-300 µmols/m<sup>2</sup>/sec

0-10V dimming

Simple wiring and daisy-chaining

5-year warranty

### SPECIFICATIONS

TBAR-120W-FS2

120W Input Power, 336 µmols/sec Light Output

2.8 µmols/joule Efficiency

Weight: 5.2 lbs. (2.4 Kg)

120V-277V Input Voltage

Power Factor > 0.9

IP66, ETL, CE, UL8800, DLC Listed

40,000 Hour Lifetime (Q90/B20)

40C max ambient temperature

### **BEAM ANGLE: 120 DEGREES**



### **FULL SPECTRUM WHITE**



### **DIMENSIONS**

**⊢** 2.2″ **⊣** 

44.9 inches (1,140mm)







(800) 205-7216 thriveagritech.com info@thriveagritech.com



## **Boost XE**





**LED Light Bar** 

### **DIMMING**

0-10V dimming from max intensity to off.



### WIRING & INTERCONNECTION

Boost XE LED light bars can be electrically connected end-to-end or with interconnection cables. See the installation manual for detailed instructions.



#### MAXIMUM DAISY-CHAIN

| Voltage | Max # of connected | Current/<br>Fixture |
|---------|--------------------|---------------------|
| 120     | 7                  | 1.10 A              |
| 240     | 15                 | 0.50 A              |
| 277     | 17                 | 0.43 A              |

### **MOUNTING**

**FLUSH MOUNT** 

SUSPENSION MOUNT

### LIGHTING LAYOUTS

Ligh