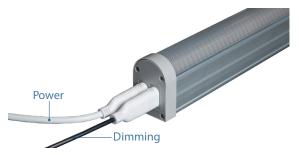

### **DIMMING**

0-10V dimming from max intensity to off.

### WIRING & INTERCONNECTION

Boost XE LED light bars can be electrically connected end-to-end or with interconnection cables. See the installation manual for detailed instructions.