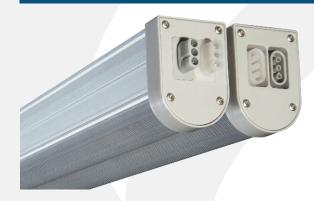

# Boost XE

**LED Light Bar** 

Boost XE is a high efficiency LED grow light designed to optimize plant growth for cannabis, leafy greens, vegetables and floriculture.

## **Boost XE**

**LED Light Bar** 