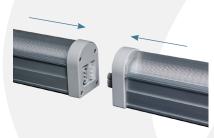

### WIRING & INTERCONNECTION

Boost XE LED light bars can be electrically connected end-to-end or with interconnection cables. See the installation manual for detailed instructions.