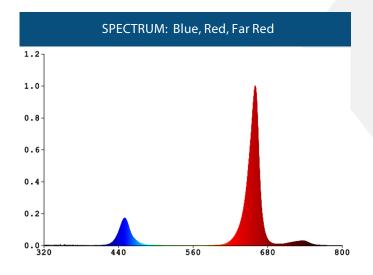

## **SPECIFICATIONS** 30W per light bar 3.5 µmols/joule Efficiency 105 μmols/sec Light Output 120V-277V Input Voltage Power Factor > 0.9 Dimensions (L x W x H): 47.2" x 0.9" x 1.1" 40,000 Hour Lifetime (Q90/B20) 40C max ambient temperature IP66, ETL, CE, UL8800