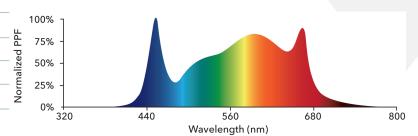

ifetime (Q90/B20) 40C max ambient temperature IP66, ETL, CE, UL8800





(800) 205-7216 thriveagritech.com info@thriveagritech.com

# Strata

## **LED Light Bar**

High efficiency LED grow light designed to optimize plant growth for leafy greens, micro greens, herbs, flowers, and vegetables.

## **APPLICATIONS & FEATURES**

Vertical farming, Leafy greens

Excellent uniformity 6" from the canopy

Simple wiring and daisy-chaining

0-10V Dimming

External Driver

5-year warranty

## **Daisy Chaining**



### **SPECIFICATIONS**

30W per light bar

2.8 µmols/joule Efficiency

84 µmols/sec Light Output

120V-277V Input Voltage

Power Factor > 0.9

Dimensions (L x W x H): 47.2" x 0.9" x 1.1"

40,000 Hour Lifetime (Q90/B20)

40C max ambient temperature

IP66, ETL, CE, UL8800

### SPECTRUM: White