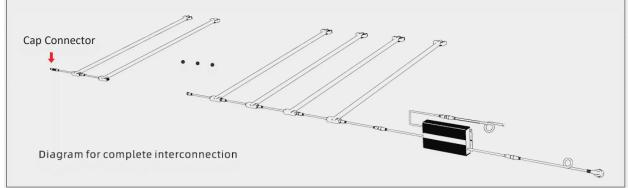

#### **General Guidelines**

- Note, the Strata light will not be powered unless the "Cap Connector" is attached to the cable receptacle on the last Strata light in the daisy chain see page 5.
- Confirm the overall integrity of the light fixture prior to installation.
- Maintain at least 8 inches (0.2 meters) between the light fixture and any combustible materials.
- Keep the light fixture away from sources of heat.
- The LED light is an indoor fixture that should be operated within an ambient temperature range of -20°C to 35°C.
- Ensure power is off before installation. Installation must be carried out by qualified electricians.
- To clean the light fixture, switch power off and use a dry cloth without corrosive cleaning agents.

#### **Electrical Connections**

Strata LED lights can be electrically connected for both power and dimming as shown in the following figures. *The Cap Connector must be plugged into the last Strata light cable receptacle to power up the lights (See Figure 2 below).* 