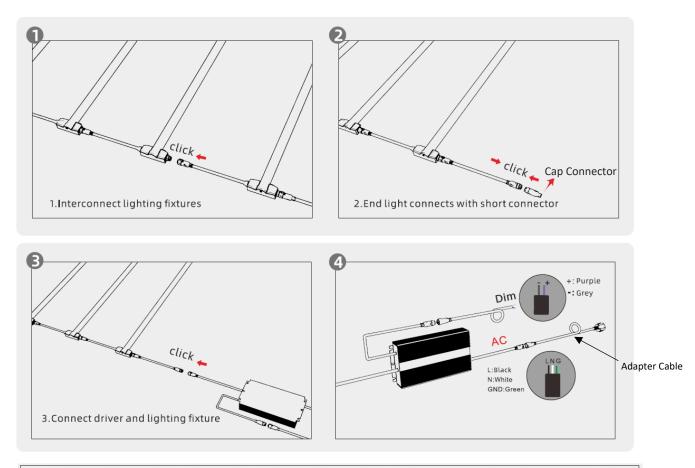

#### **Electrical Connections**

Strata LED lights can be electrically connected for both power and dimming as shown in the following figures. *The Cap Connector must be plugged into the last Strata light cable receptacle to power up the lights (See Figure 2 below).* 