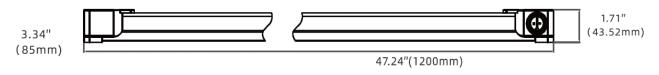

on questions.

#### **General Guidelines**

- Note, the Strata light will not be powered unless the "Cap Connector" is attached to the cable receptacle on the last Strata light in the daisy chain see page 5.
- Confirm the overall integrity of the light fixture prior to installation.
- Maintain at least 8 inches (0.2 meters) between the light fixture and any combustible materials.
- Keep the light fixture away from sources of heat.
- The LED light is an indoor fixture that should be operated within an ambient temperature range of -20°C to 35°C.
- Ensure power is off before installation. Installation must be carried out by qualified electricians.
- To clean the light fixture, switch power off and use a dry cloth without corrosive cleaning agents.

#### **Dimensions**

#### Strata LED Light





#### **Electrical Connections**

Strata LED lights can be electrically connected for both power and dimming as shown in the following figures. *The Cap Connector must be plugged into the last Strata light cable receptacle to power up the lights (See Figure 2 below).* 







### **Drivers & Daisy-Chaining**

Thrive Agritech offers external drivers for the Strata light at 320 watts and 880 watts. The minimum and maximum number of lights that can be connected in a daisy-chain for each driver is shown in the table below.

| Configuration                    | White | Blue, Red, Far Red |
|----------------------------------|-------|--------------------|
| Min # of lights with 320W Driver | 5     | 5                  |
| Max # of lights with 320W Driver | 10    | 10                 |
| Min #