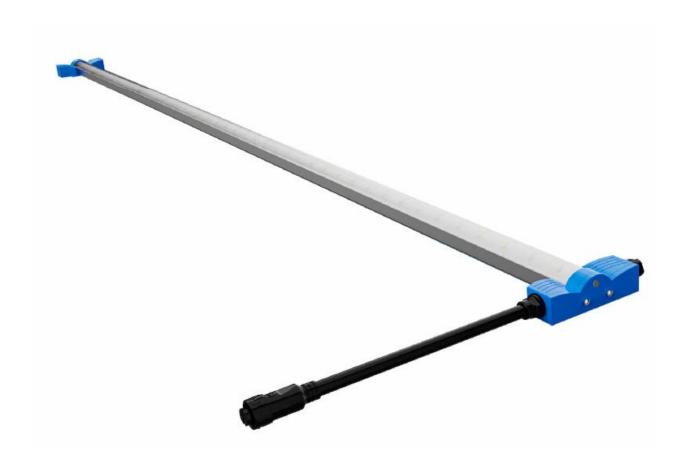

## **Installation Manual**

# Strata LED Light





#### **Background**

This manual provides instructions for the installation and electrical interconnections of the Strata LED light. Please contact customer support with any installation questions.

#### **General Guidelines**

- Note, the Strata light will not be powered unless the "Cap Connector" is attached to the cable receptacle on the last Strata light in the daisy chain see page 5.
- Confirm the overall integrity of the light fixture prior to installation.
- Maintain at least 8 inches (0.2 meters) between the light fixture and any combustible materials.
- Keep the light fixture away from sources of heat.
- The LED light is an indoor fixture that should be operated within an ambient temperature range of -20°C to 35°C.
- Ensure power is off before installation. Installation must b