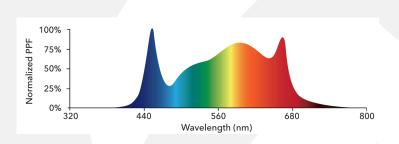

216 thriveagritech.com info@thriveagritech.com



# Pinnacle LED Light

Pinnacle maximizes plant growth and yield in warehouses and greenhouses

# APPLICATIONS & FEATURES

Indoor cannabis flowerGreenhouse supplemental light0-10V dimmingSimple installation and wiring with external driverPassive cooling (no fans or water)5-Year Warranty

## SPECIFICATIONS

| Part number: PCL-600W-FS2      |  |
|--------------------------------|--|
| 600W                           |  |
| 2.8 µmols/joule efficiency     |  |
| 1,680 µmols/sec light output   |  |
| Weight 13.2 lbs (6.0 kg)       |  |
| 110V-277V or 347V-480V         |  |
| Power Factor > 0.9             |  |
| IP66, ETL, UL8800              |  |
| 40,000 Hour Lifetime (Q90/B20) |  |
| 35C max ambient temperature    |  |

## FULL SPECTRUM WHITE



## BEAM ANGLE: 120 DEGREES



### DIMENSIONS





222 Broadway New York, NY 10038 (800) 205-7216 thriveagritech.com info@thriveagritech.com

# Pinnacle LED Light

#### WIRING & INTERCONNECTION

Pinnacle lights can be electrically connected with interconnection cables for both power and dimming. See installation manual for detailed instructions.



#### MAXIMUM DAISY-CHAIN

| Max # of connected lights | Current / Fixture     |
|---------------------------|-----------------------|
| 3                         | 5.00A                 |
| 5                         | 2.90A                 |
| 6                         | 2.50A                 |
| 6                         | 2.17A                 |
| 8                         | 1.73A                 |
| 10                        | 1.25A