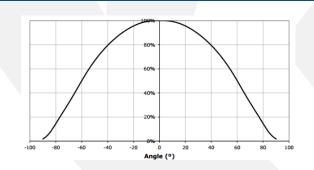

riveagritech.com



# Pinnacle LED Light

Pinnacle maximizes plant growth and yield in warehouses and greenhouses

# APPLICATIONS & FEATURES

Indoor cannabis flowerGreenhouse supplemental light0-10V dimmingSimple installation and wiring with external driverPassive cooling (no fans or water)5-Year Warranty

## SPECIFICATIONS

| Part number: PCL-600W-FS2      |  |
|--------------------------------|--|
| 600W                           |  |
| 2.8 µmols/joule efficiency     |  |
| 1,680 µmols/sec light output   |  |
| Weight 13.2 lbs (6.0 kg)       |  |
| 110V-277V or 347V-480V         |  |
| Power Factor > 0.9             |  |
| IP66, ETL, UL8800              |  |
| 40,000 Hour Lifetime (Q90/B20) |  |
| 35C max ambient temperature    |  |

## FULL SPECTRUM WHITE



## BEAM ANGLE: 120 DEGREES



### DIMENSIONS





222 Broadway New York, NY 10038 (800) 205-7216 thriveagritech.com info@thriveagritech.com

# Pinnacle LED Light

#### WIRING & INTERCONNECTION

Pinnacle lights can be electrically connected with interconnection cables for both power and dimming. See installation manual for detailed instructions.



#### MAXIMUM DAISY-CHAIN

| Max # of connected lights | Current / Fixture     |
|---------------------------|-----------------------|
| 3                         | 5.00A                 |
| 5                         | 2.90A                 |
| 6                         | 2.50A                 |
| 6                         | 2.17A                 |
| 8                         | 1.73A                 |
| 10                        | 1.25A                 |
|