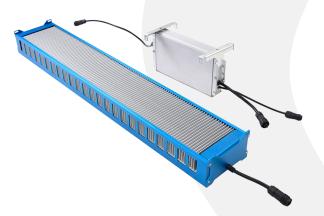

# Pinnacle LED Light

Pinnacle maximizes plant growth and yield in warehouses and greenhouses

# APPLICATIONS & FEATURES

Indoor cannabis flowerGreenhouse supplemental light0-10V dimmingSimple installation and wiring with external driverPassive cooling (no fans or water)5-Year Warranty

## SPECIFICATIONS

| Part number: PCL-600W-FS2      |  |
|--------------------------------|--|
| 600W                           |  |
| 2.8 µmols/joule efficiency     |  |
| 1,680 µmols/sec light output   |  |
| Weight 13.2 lbs (6.0 kg)       |  |
| 110V-277V or 347V-480V         |  |
| Power Factor > 0.9             |  |
| IP66, ETL, UL8800              |  |
| 40,000 Hour Lifetime (Q90/B20) |  |
| 35C max ambient temperature    |  |