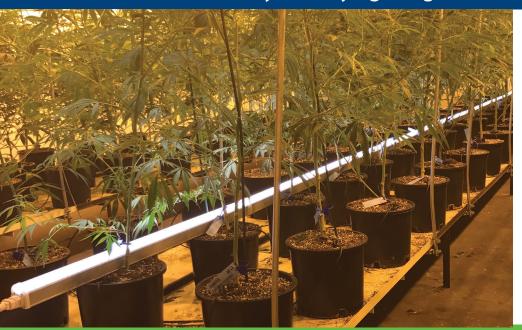

### **UNDER CANOPY LIGHTING**

Getting light to penetrate to the bottom of the canopy is an age old problem. Production at the lower levels of the plant is often a fraction of that at the top. Boost LED light bar solves this problem when used as an under canopy light. Growers have seen dramatic increases in production that typically pay for the added cost of the lights after the first harvest!