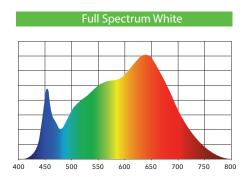

#### **FEATURES & BENEFITS**

- 130W per light bar
- 100V-277V Input
- 2.2 umols/joule efficiency
- 0-10V dimming
- Simple wiring & daisy-chaining
- IP66 Waterproof
- UL & cUL listed
- 62,000 Hour Lifetime
- 5 year warranty