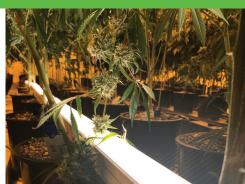

### **UNDER CANOPY LIGHTING**

Getting light to penetrate to the bottom of the canopy is an age old problem. Production at the lower levels of the plant is often a fraction of that at the top. Boost LED light bar solves this problem when used as an under canopy light. Growers have seen dramatic increases in production that typically pay for the added cost of the lights after the first harvest!