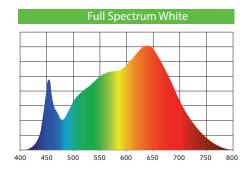

Plug-and-Play, direct replacement for fluorescent T5

Equivalent PAR output with 45% less energy

45% less heat reduces power consumption by HVAC

Optimized spectral output to promote plant growth

Mercury – free, shatterproof