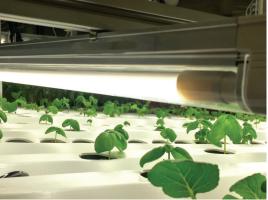

Plug-and-Play, direct replacement for fluorescent T5

Equivalent PAR output with 45% less energy

45% less heat reduces power consumption by HVAC

Optimized spectral output to promote plant growth

Mercury – free, shatterproof